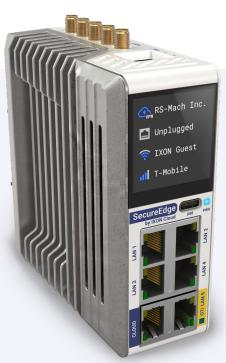

# **Edge Gateways**

**IXrouter3** Edge Gateway

SecureEdge Pro Edge Gateway

### SecureEdge Pro $\rightarrow$ Bringing three worlds together.