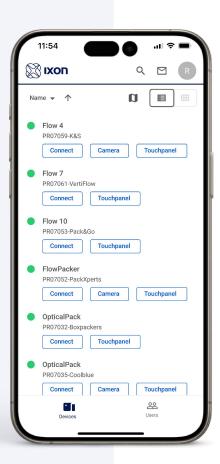

# Remote Access for everyone

# Remote Access

- VPN access
- Troubleshooting
- Device management

# Customer Portal

- Troubleshooting insights
- Predictive maintenance