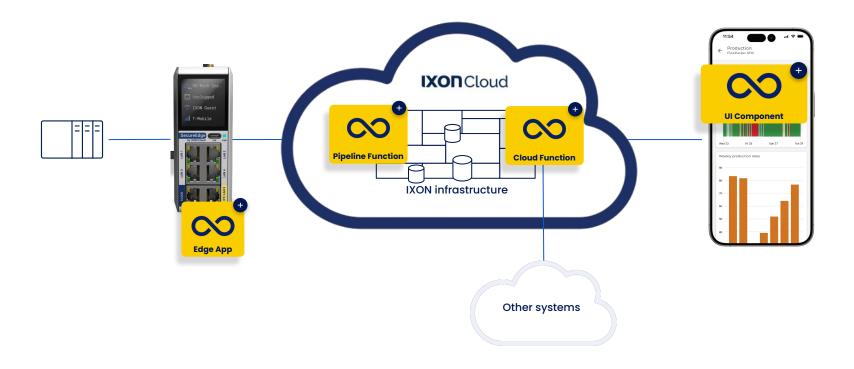

# $\textbf{AppEngine} \rightarrow \textbf{Create and Manipulate stuff}$

## Easy for users → All logic packed in one App