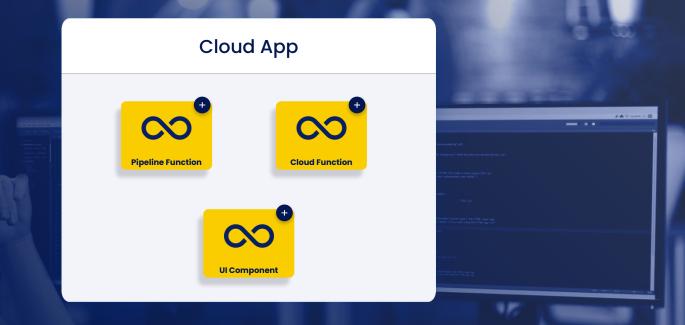

# $\textbf{AppEngine} \rightarrow \textbf{Create and Manipulate stuff}$

## Easy for users → All logic packed in one App